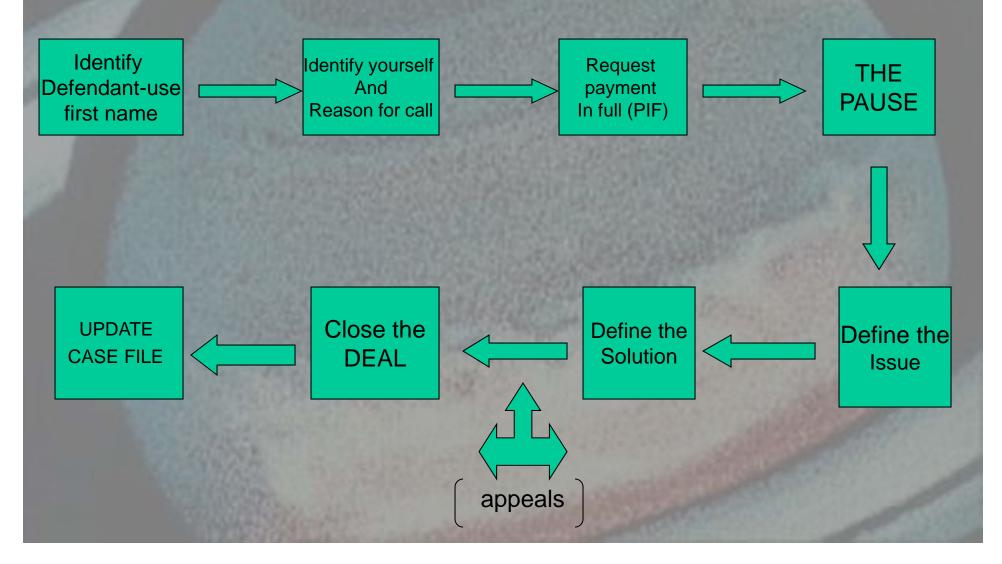

#### Resolution Review

- Identify the Offender
- Identify Yourself
- Request Full Payment
- Wait for a Response (Psychological Pause)
- Determine the Problem
- Determine the Solution
- Close the Deal
- Update the File