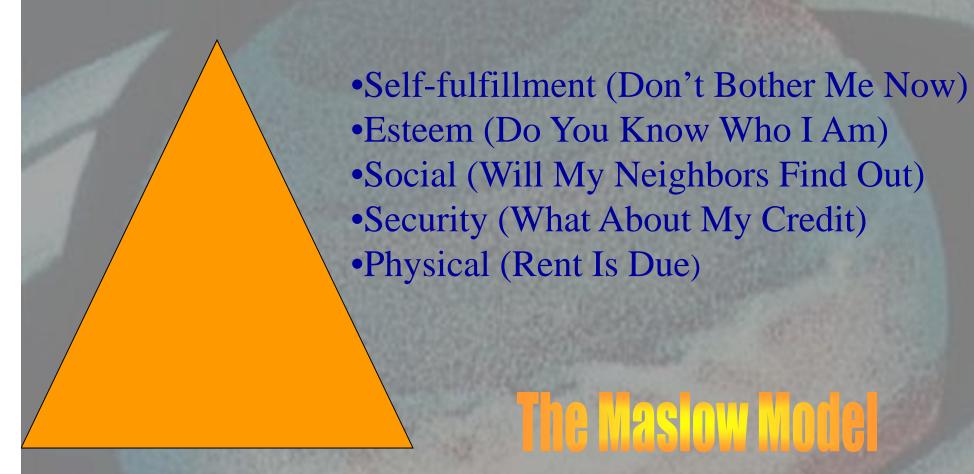

cated/Connected Offender
- The Crying Offender
- The Impatient Offender
- The Sick Offender
- The Slow Offender
- The Foreign Offender
- The Dangerous Offender



# Reasons They Can Be Difficult

- They are tired or frustrated.
- They are confused or overwhelmed.
- They have never been in a similar situation.
- They are defending their ego or self-esteem.
- They feel ignored, nobody has listened to them.
- They may be under the influence of alcohol or drugs.
- They don't speak or understand the language very well.
- They have been treated poorly in similar circumstances in the past.
- They are in a bad mood.
- They have waited an extended period of time.



#### THE WALL

#### **PETER**

- Insurance
- Unsecured Debt
- Luxuries



#### **PAUL**

- Rent/Mortgage
- Auto
- Utilities
- Food





# Selling the Solution "The Negotiation"

- Understand your goal (jail costs everyone).
- Collections is selling the offender on the idea it is in his/her best interest to pay.
- Be as familiar as possible with the offender---his/her situation and needs.
- Be flexible, know your limits before you make contact.
- Be firm and professional, not rude, smart, or cute.
- Provide the offender with motive to cooperate.
- Understand the difference between an objection and a condition.

# Several Causes of Delinquency

- 1) Circumstantial These defendants are unable to handle their court costs, fees, and fines due to life issues such as recent loss of job, natural disaster, sickness, or personal injury.
- 2) Emotional These defendants usually live above their means and income. "I want it I deserve